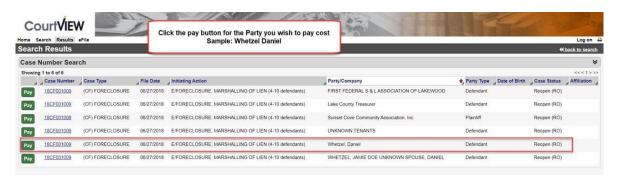

Go to Clerk of Courts web page <a href="https://www.lakecountyohio.gov/coc/">https://www.lakecountyohio.gov/coc/</a>

- Click on Court Record Search
- Scroll to the bottom of the page and click on I agree
- You may search by name or case number (making sure all numbers are included)
- Sample 18CF001009