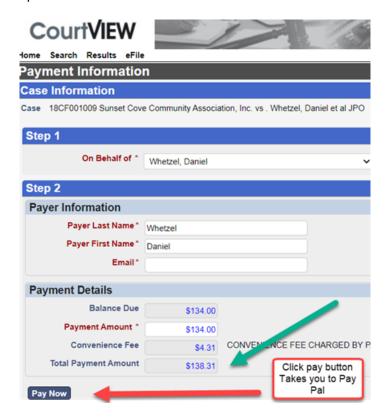

## Step 1

## Step 2

Email: <u>Carl.DiFranco@lakecountyohio.gov</u> Website: <u>www.lakecountyohio.gov/coc</u>

NOTE: Unless your case is closed, costs could still be assessed. Please note that the amount you see listed may NOT be the final costs owed. It is recommended that you wait until your case has been closed before making payment.