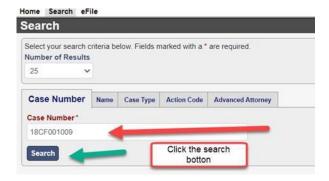

Go to Clerk of Courts web page <a href="https://www.lakecountyohio.gov/coc/">https://www.lakecountyohio.gov/coc/</a>

- Click on Court Record Search
- Scroll to the bottom of the page and click on I agree
- You may search by name or case number (making sure all numbers are included)
- Sample 18CF001009